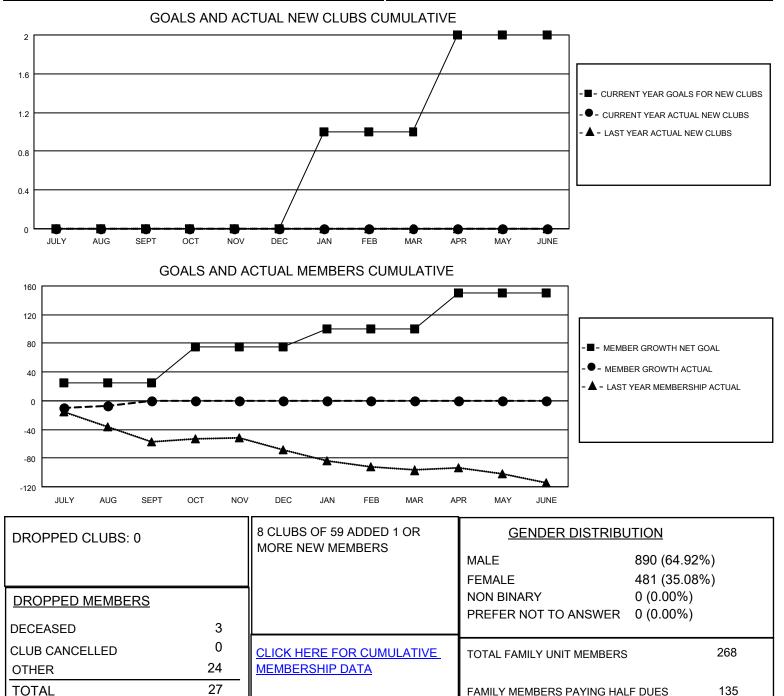

## LOCATION VIRGINIA

District 24 C

Results as of: 8/31/2021

| Clubs                 |               |           |               | Members               |                        |                         |                                                    |
|-----------------------|---------------|-----------|---------------|-----------------------|------------------------|-------------------------|----------------------------------------------------|
| RESULTS FOR 2021-2022 |               |           |               | RESULTS FOR 2021-2022 |                        |                         |                                                    |
| QUARTER               | NEW CLUB GOAL | NEW CLUBS | DROPPED CLUBS | QUARTER               | BER GROWTH NET<br>GOAL | MEMBER GROWTH<br>ACTUAL | DROPPED<br>MEMBERS ACTUAL<br>(including transfers) |
| JULY/AUG/SEPT         | 0             | 0         | 0             | JULY/AUG/SEPT         | 25                     | 24                      | 27                                                 |
| OCT/NOV/DEC           | 0             | 0         | 0             | OCT/NOV/DEC           | 50                     | 0                       | 0                                                  |
| JAN/FEB/MAR           | 1             | 0         | 0             | JAN/FEB/MAR           | 25                     | 0                       | 0                                                  |
| APR/MAY/JUNE          | 1             | 0         | 0             | APR/MAY/JUNE          | 50                     | 0                       | 0                                                  |